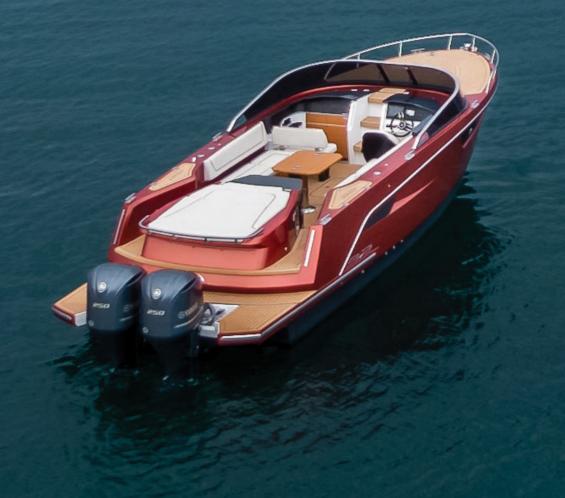

## A multi-purpose CRUISER for a PERFECT vacation

This model offers unique and multi-functional ergonomic cockpit and bow layout solutions to ensure the maximum comfort on the water with a distinctive timeless style. Design and engineering phases were merged together to optimize the living spaces and integrate the aesthetic shapes with hydrodynamic and structural requirements. Whatever engine you choose, the 32 Cabin Outboard is a safe and comfortable cruiser that exudes quality and enjoyment even when reaching higher speeds.

## MOTOR RANGE

length: **9,4 m / 30′ 8″** 

length over all: **10,1 m / 33′ 1″** 

beam: **2,9 m / 9' 6''** 

empty weight: **4300 kg / 9480 lbs** 

draft: **0,8 m / 2′ 7″** 

max persons: 12 adults

CE certificate: **B** 