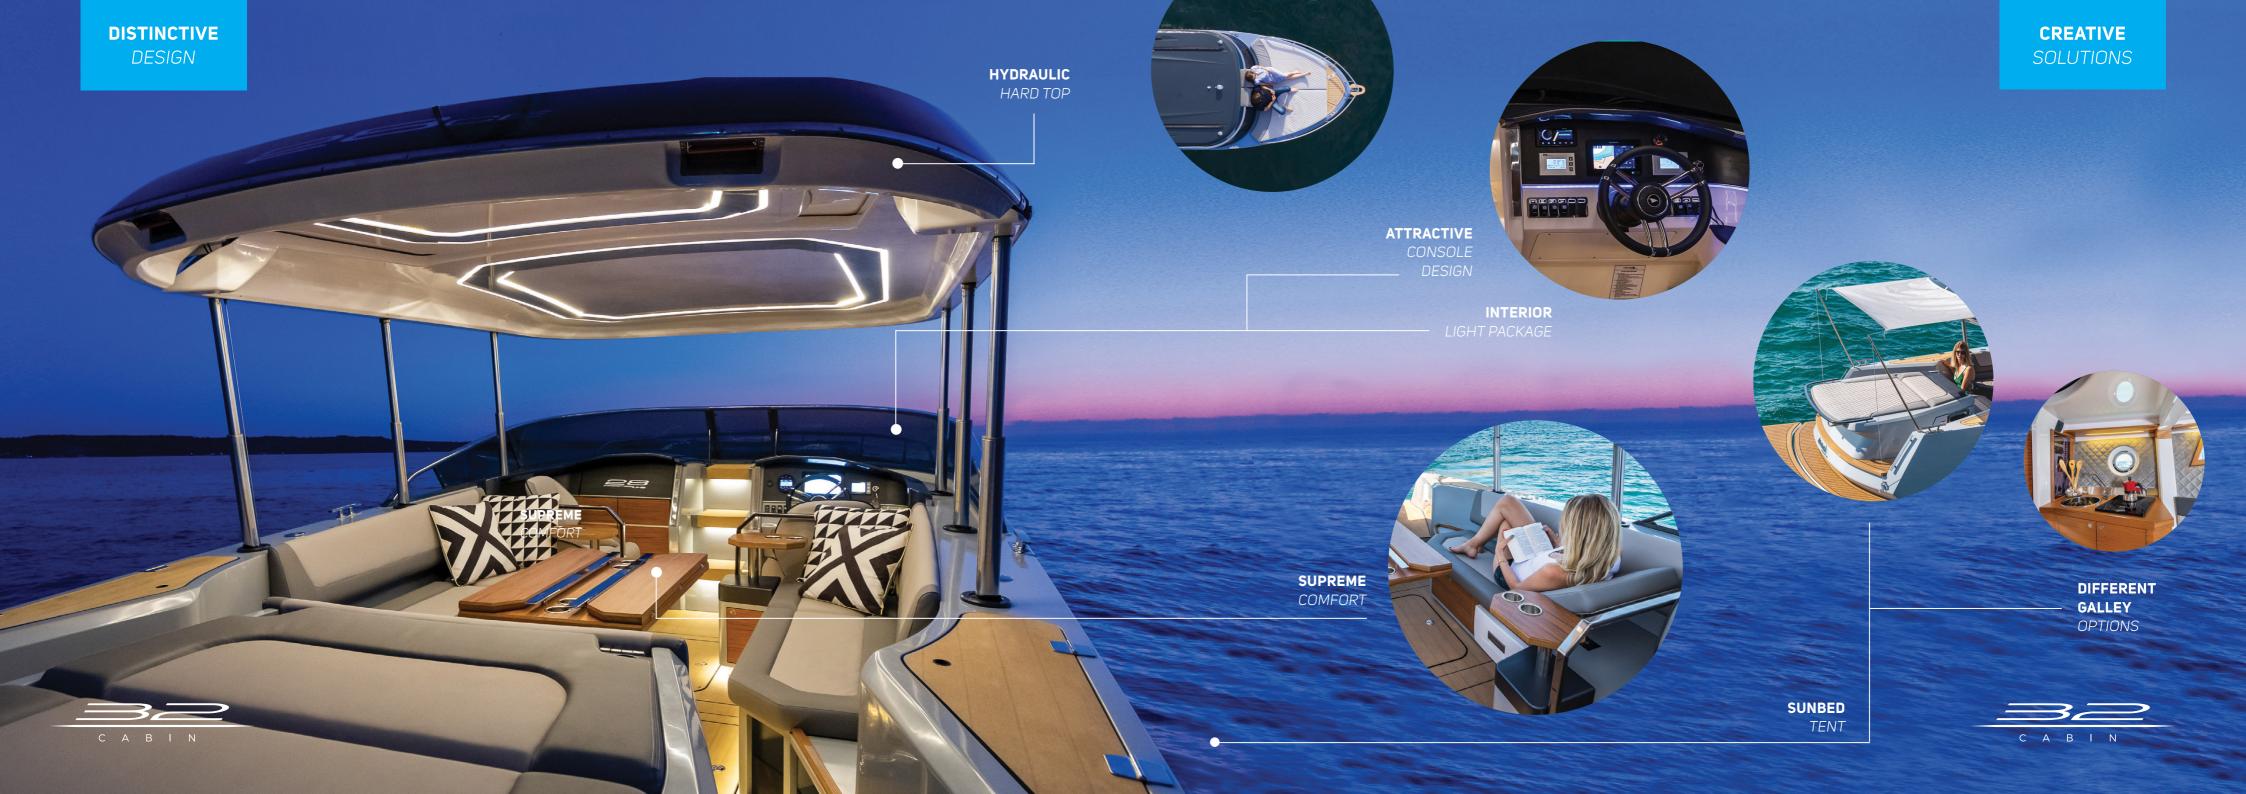

## A multi-purpose CRUISER for a PERFECT vacation

This model offers unique and multi-functional ergonomic cockpit and bow layout solutions to ensure the maximum comfort on the water with a distinctive timeless style. Design and engineering phases were merged together to optimize the living spaces and integrate the aesthetic shapes with hydrodynamic and structural requirements. Whatever engine you choose, the 32 Cabin Outboard is a safe and comfortable cruiser that exudes quality and enjoyment even when reaching higher speeds.