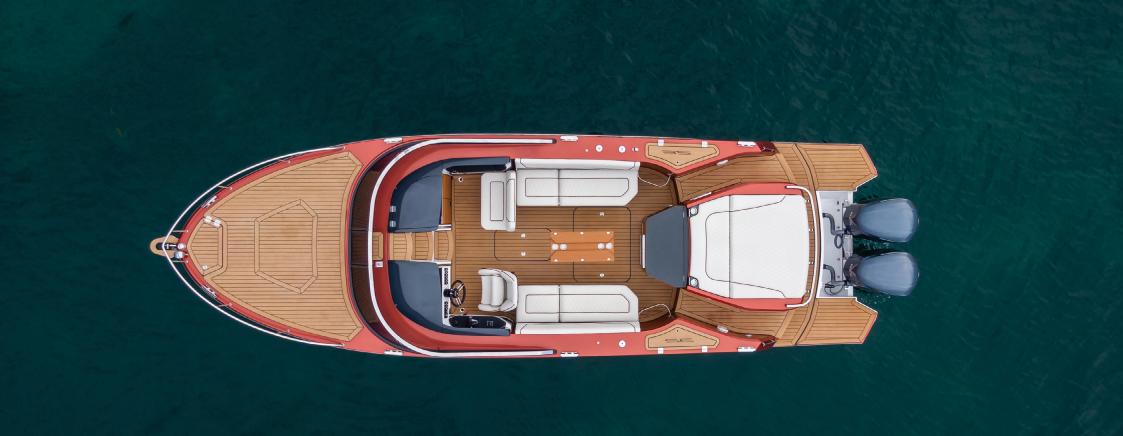

## A multi-purpose CRUISER for a PERFECT vacation

This model offers unique and multi-functional ergonomic cockpit and bow layout solutions to ensure the maximum comfort on the water with a distinctive timeless style. Design and engineering phases were merged together to optimize the living spaces and integrate the aesthetic shapes with hydrodynamic and structural requirements. Whatever engine you choose, the 32 Cabin Outboard is a safe and comfortable cruiser that exudes quality and enjoyment even when reaching higher speeds.

## MOTOR RANGE

length: **9,4 m / 30′ 8″** 

length over all: **10,1 m / 33′ 1″** 

beam: **2,9 m / 9' 6''** 

empty weight: **4300 kg / 9480 lbs** 

draft: **0,8 m / 2′ 7″** 

max persons: 12 adults

CE certificate: **B** 