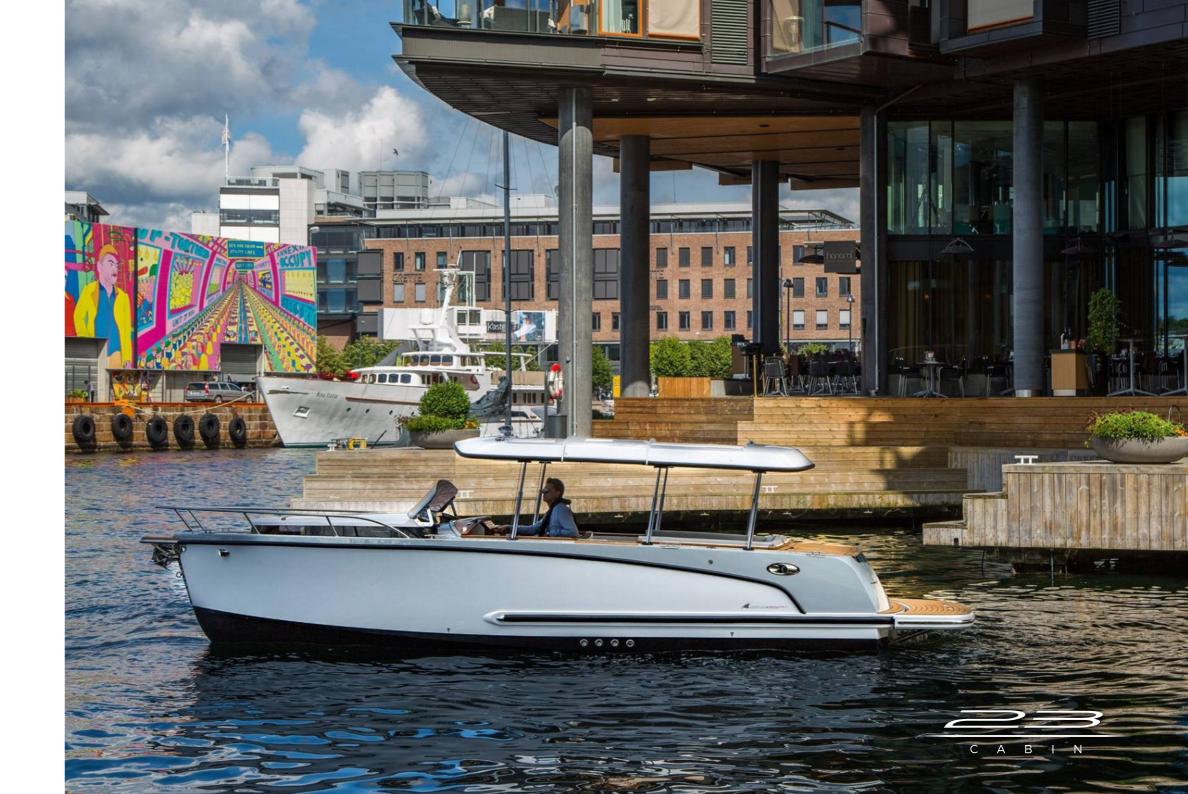

Whether you just want to spend an afternoon on the water with your friends or take a longer cruise with your family, the 23 Cabin is the right choice.

| ELECTRIC RANGE                         | MOTOR RANGE                            |
|----------------------------------------|----------------------------------------|
| length: <b>6,9 m / 22′ 8″</b>          | length: <b>6,9 m / 22′ 8″</b>          |
| length over all: <b>7,8 m / 25′ 7″</b> | length over all: <b>7,8 m / 25′ 7″</b> |
| beam: <b>2,4m / 7′ 10″</b>             | beam: <b>2,4 m / 7′ 10″</b>            |
| empty weight: 2000kg / 4409 lbs        | empty weight: 2000 kg / 4409 lbs       |
| draft: <b>0,5 m / 1′ 8″</b>            | draft: <b>0,5 m / 1′ 8′′</b>           |
| max persons: <b>8 adults</b>           | max persons: <b>8 adults</b>           |
| CE certificate: <b>C</b>               | CE certificate: <b>C</b>               |
| engine: <b>up to 30 kW</b>             | engine: up to 220 kW                   |