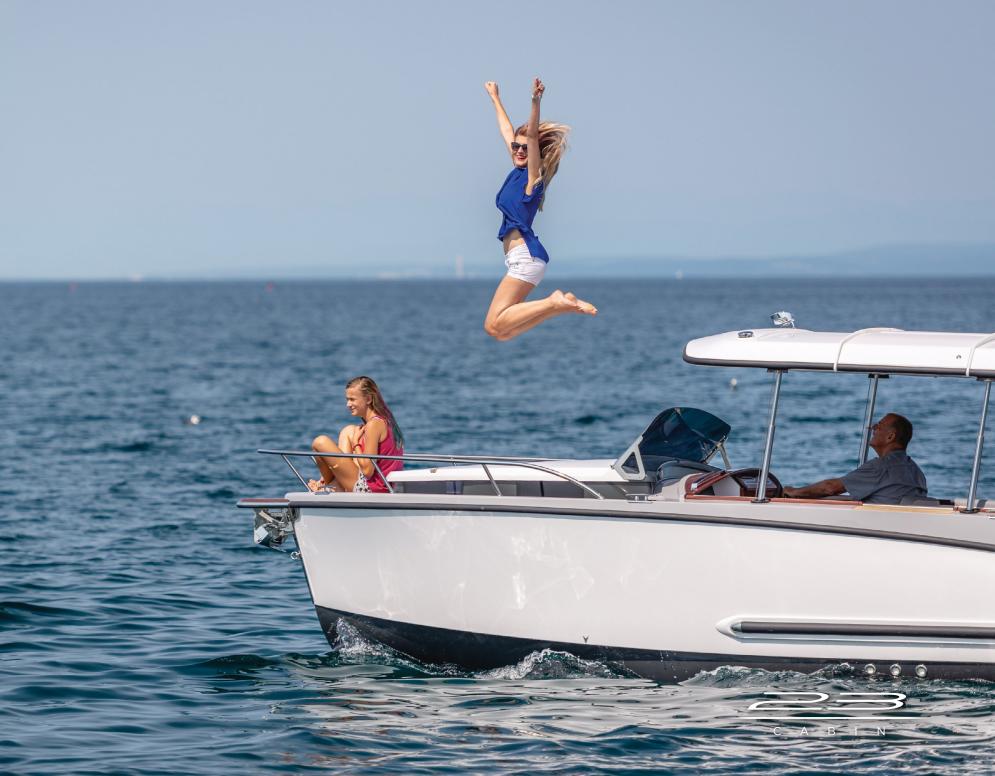

## Elegant and sporty DAY-CRUISER with perfect finish

The unique look and the most advanced technology are the distinctive features of the 23. The 23 Cabin is designed for the most sophisticated and demanding ship-owners and sea enthusiasts, dedicated to relaxation but offering the most sporty and adventurous holiday dimension. The cockpit interior is stylish, made of high quality materials and many useful technical solutions only to provide safe and comfortable stay. The model offers an impressive level of customization like lowering the cockpit table and creating a relaxing and spacious sun lounge.

Whether you just want to spend an afternoon on the water with your friends or take a longer cruise with your family, the 23 Cabin is the right choice.

| ELECTRIC RANGE                         | MOTOR RANGE                            |
|----------------------------------------|----------------------------------------|
| length: <b>6,9 m / 22′ 8″</b>          | length: <b>6,9 m / 22′ 8″</b>          |
| length over all: <b>7,8 m / 25′ 7″</b> | length over all: <b>7,8 m / 25′ 7″</b> |
| beam: <b>2,4m / 7′ 10″</b>             | beam: <b>2,4 m / 7′ 10″</b>            |
| empty weight: 2000kg / 4409 lbs        | empty weight: 2000 kg / 4409 lbs       |
| draft: <b>0,5 m / 1′ 8″</b>            | draft: <b>0,5 m / 1′ 8′′</b>           |
| max persons: <b>8 adults</b>           | max persons: <b>8 adults</b>           |
| CE certificate: <b>C</b>               | CE certificate: <b>C</b>               |
| engine: <b>up to 30 kW</b>             | engine: up to 220 kW                   |