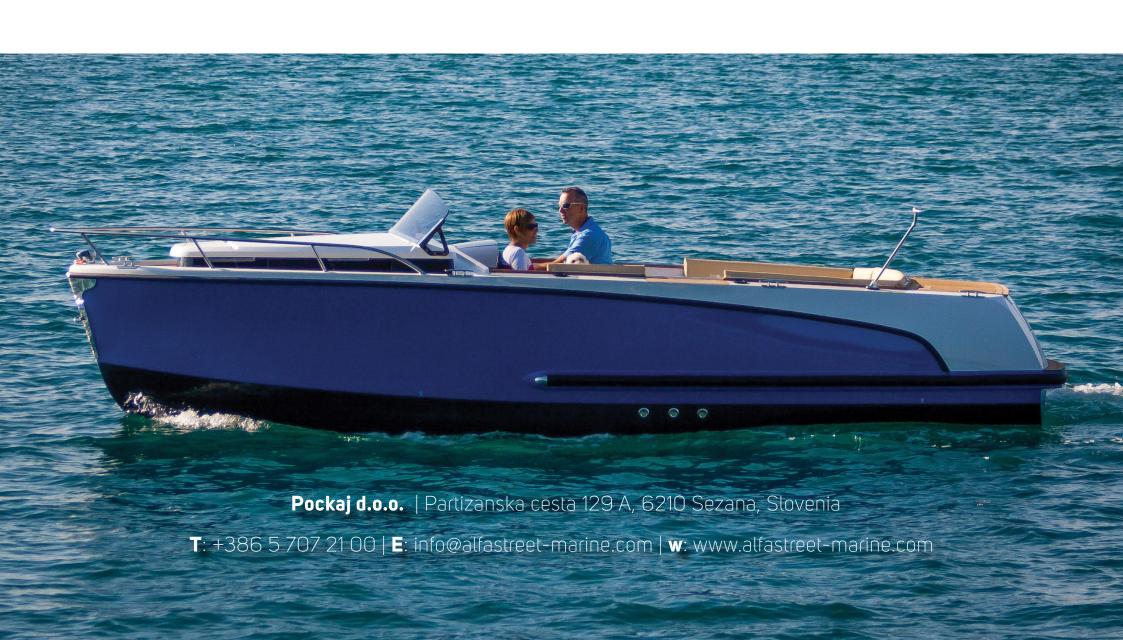

## Elegant and sporty DAY-CRUISER with perfect finish

The unique look and the most advanced technology are the distinctive features of the 23. The 23 Cabin is designed for the most sophisticated and demanding ship-owners and sea enthusiasts, dedicated to relaxation but offering the most sporty and adventurous holiday dimension. The cockpit interior is stylish, made of high quality materials and many useful technical solutions only to provide safe and comfortable stay. The model offers an impressive level of customization like lowering the cockpit table and creating a relaxing and spacious sun lounge.