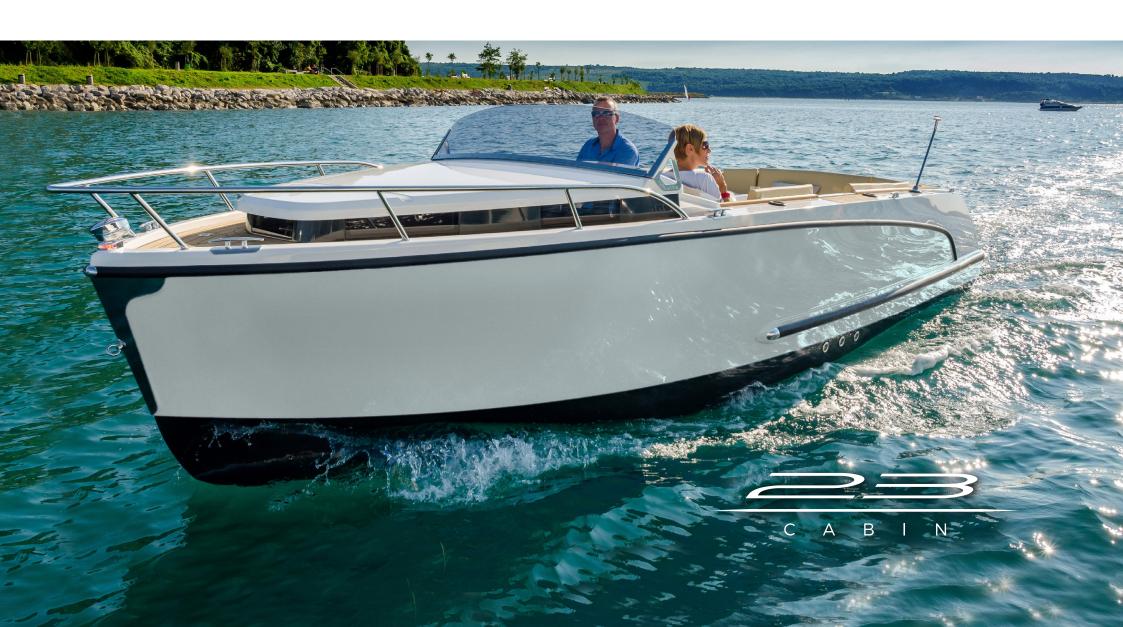

## Elegant and sporty DAY-CRUISER with perfect finish

The unique look and the most advanced technology are the distinctive features of the 23. The 23 Cabin is designed for the most sophisticated and demanding ship-owners and sea enthusiasts, dedicated to relaxation but offering the most sporty and adventurous holiday dimension. The cockpit interior is stylish, made of high quality materials and many useful technical solutions only to provide safe and comfortable stay. The model offers an impressive level of customization like lowering the cockpit table and creating a relaxing and spacious sun lounge.