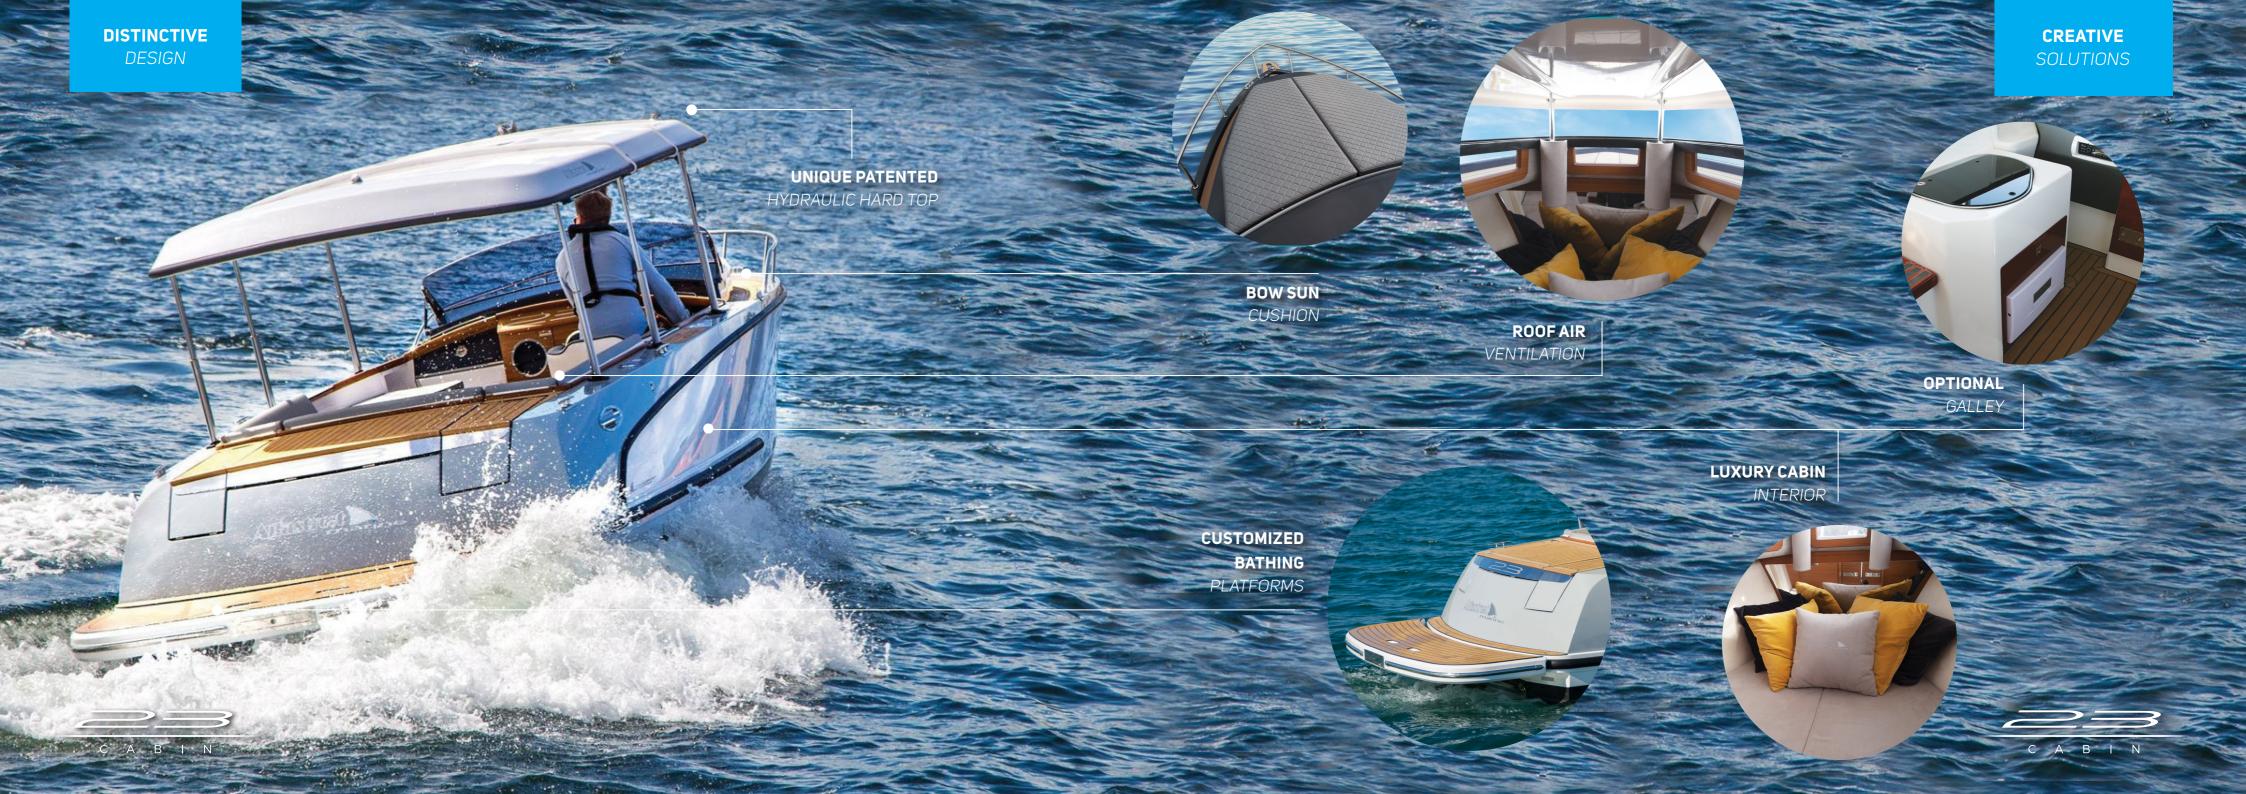

## Elegant and sporty DAY-CRUISER with perfect finish

The unique look and the most advanced technology are the distinctive features of the 23. The 23 Cabin is designed for the most sophisticated and demanding ship-owners and sea enthusiasts, dedicated to relaxation but offering the most sporty and adventurous holiday dimension. The cockpit interior is stylish, made of high quality materials and many useful technical solutions only to provide safe and comfortable stay. The model offers an impressive level of customization like lowering the cockpit table and creating a relaxing and spacious sun lounge.